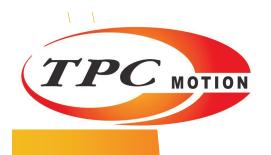

# **TPC F.R.L Modular System**

Built-in life indicator Built-in life indicator for filter to show a visible alert when the filter needs replacement.

#### Settable gauge fan

The settable gauge fan for the regulator and piggyback regulator contains a visual reference that allows the user to display specific pressure ranges that is needed for certain application.

#### Modular lock-out valve

By utilizing a modular lock-out valve, you can close off the downstream air supply for maintenance and pressure isolation.

#### Pressure switch

The pressure switch is typically threaded into a manifold port block, and allows the sensing of high or low pressure thresholds set, by the user.