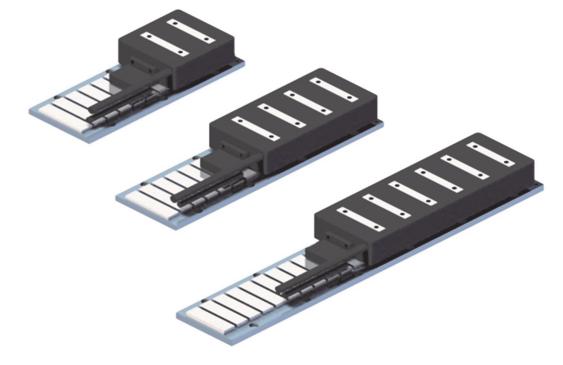

### **Core type AC Linear Motor** FMIC / FMI / FSM / FMD / FLA / FLB

#### Special features

- Various 25 model line up (Max thrust force range: 8~3,195N).
- Sturdy epoxy mold structure of motor.
- Superior speed ripple : minimized cogging.
- Compact size with high density coil.
- Various common drives applicable.
- CE certificate.
- Competitive price.

#### Applications

- Semiconductors and FPD equipment.
- Automated optical inspector.
- High speed conveyer lines.
- High speed and precise production lines.