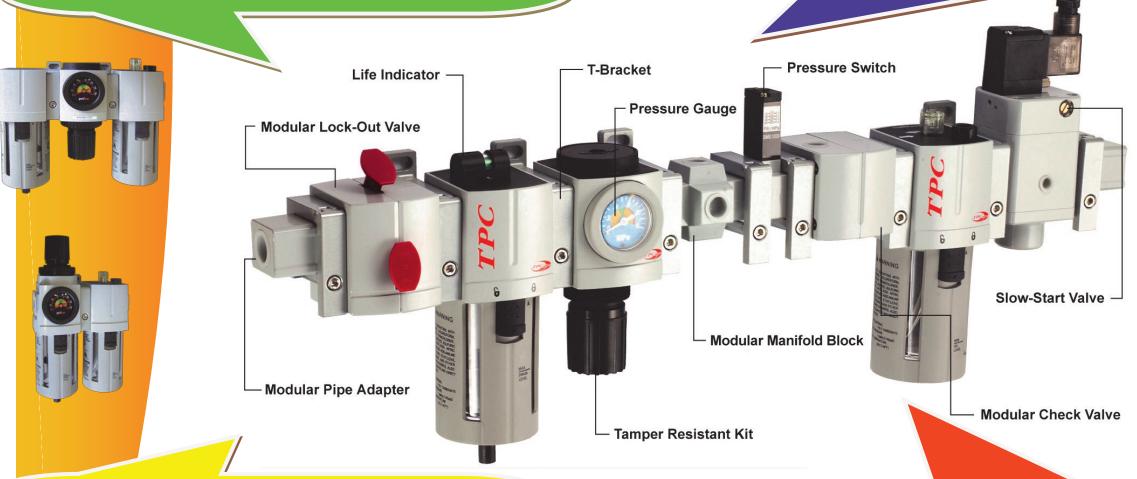

# **TPC F.R.L Modular System**

Built-in life indicator Built-in life indicator for filter to show a visible alert when the filter needs replacement.

#### Settable gauge fan

The settable gauge fan for the regulator and piggyback regulator contains a visual reference that allows the user to display specific pressure ranges that is needed for certain application.

#### Modular lock-out valve

By utilizing a modular lock-out valve, you can close off the downstream air supply for maintenance and pressure isolation.

#### Pressure switch

The pressure switch is typically threaded into a manifold port block, and allows the sensing of high or low pressure thresholds set, by the user.