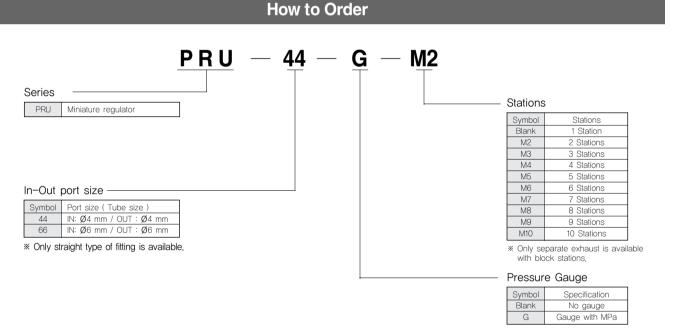

Miniature Regulator Ø4, Ø6 built-in fitting Series PRU

- Compact design and maximum 10 block stations available
- Copper-free : standard

Backflow function is equipped as standard, so flow can be reversed when inlet pressure goes lower.

Pressure guage is not available with copper—free application.

4 PR4 PL4 PP4 PC5 PF5 PR5 PL5 PP5 PFH PPH PPU TEC Pannel Gauge PLV PSH PCV MB PA SSV SMS Accessories OPTION PER 2000 3000 PRU WR1 TXF TAD PVR3000 PNR4000 EP EM EL ES VG SPSA SPSB SPS