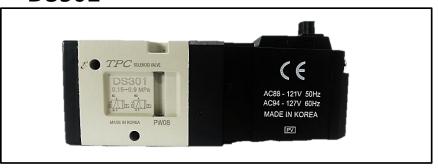

|                       |         |

#### 3. Pattern of laser marking

#### \* DS3000





#### \* DS5000





#### - Features:

The TPC brand name prominently marked on the upper box. Compared to the label with limited printing space, the laser marking makes it possible to use bigger fonts and bigger pneumatic symbols.

#### \* DS301







#### 3. Pattern of laser marking

\* DX SERIES (same printing pattern as label)





\* RS SERIES (same printing pattern as label)



Lager fonts used compared to label.

\* DV SERIES(same printing pattern as label)





| 번 호 | 제품명    | 스티커