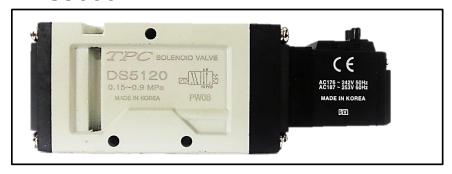

#### \* DS5000

#### - Features:

The TPC brand name prominently marked on the upper box. Compared to the label with limited printing space, the laser marking makes it possible to use bigger fonts and bigger pneumatic symbols.