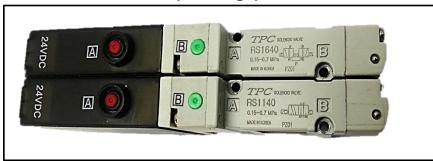

# 2. Application date

| Model     | Pictures                                                                                                                                                                                                                                                                                                                                                                                                                                                                                                                                                                                                                                                                                                                                                                                                                                                                                                                                                                                                                                                                                                                                                                                                                                                                                                                                                                                                                                                                                                                                                                                                                                                                                                                                                                                                                                                                                                                                                                                                                                                                                                                                | Application date      | Remarks |
|-----------|-----------------------------------------------------------------------------------------------------------------------------------------------------------------------------------------------------------------------------------------------------------------------------------------------------------------------------------------------------------------------------------------------------------------------------------------------------------------------------------------------------------------------------------------------------------------------------------------------------------------------------------------------------------------------------------------------------------------------------------------------------------------------------------------------------------------------------------------------------------------------------------------------------------------------------------------------------------------------------------------------------------------------------------------------------------------------------------------------------------------------------------------------------------------------------------------------------------------------------------------------------------------------------------------------------------------------------------------------------------------------------------------------------------------------------------------------------------------------------------------------------------------------------------------------------------------------------------------------------------------------------------------------------------------------------------------------------------------------------------------------------------------------------------------------------------------------------------------------------------------------------------------------------------------------------------------------------------------------------------------------------------------------------------------------------------------------------------------------------------------------------------------|-----------------------|---------|
| DS Series | POOR DATES AND ACTE - SET ON ACT           |                       |         |
| DV Series | DV4120<br>0.15-37 MPB<br>CENTRAL PROPERTY<br>1 MARKET OF THE PROPERTY O |                       |         |
| DR200     | DR200-1  110V AC 60Hz TPC KOREA                                                                                                                                                                                                                                                                                                                                                                                                                                                                                                                                                                                                                                                                                                                                                                                                                                                                                                                                                                                                                                                                                                                                                                                                                                                                                                                                                                                                                                                                                                                                                                                                                                                                                                                                                                                                                                                                                                                                                                                                                                                                                                         | From July 16,<br>2013 |         |
| RS Series | ASIZAD ATTACHMENT OF THE PROPERTY OF THE PROPE          |                       |         |
| DX Series |                                                                                                                                                                                                                                                                                                                                                                                                                                                                                                                                                                                                                                                                                                                                                                                                                                                                                                                                                                                                                                                                                                                                                                                                                                                                                                                                                                                                                                                                                                                                                                                                                                                                                                                                                                                                                                                                                                                                                                                                                                                                                                                                         |                       |         |

#### 3. Pattern of laser marking

\* DX SERIES (same printing pattern as label)

\* RS SERIES (same printing pattern as label)

Lager fonts used compared to label.

\* DV SERIES(same printing pattern as label)