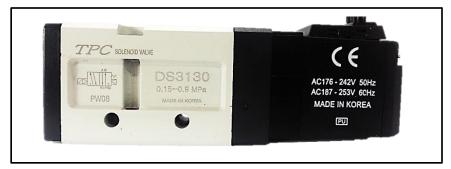

#### \* DS3000

#### - Features:

The TPC brand name prominently marked on the upper box. Compared to the label with limited printing space, the laser marking makes it possible to use bigger fonts and bigger pneumatic symbols.